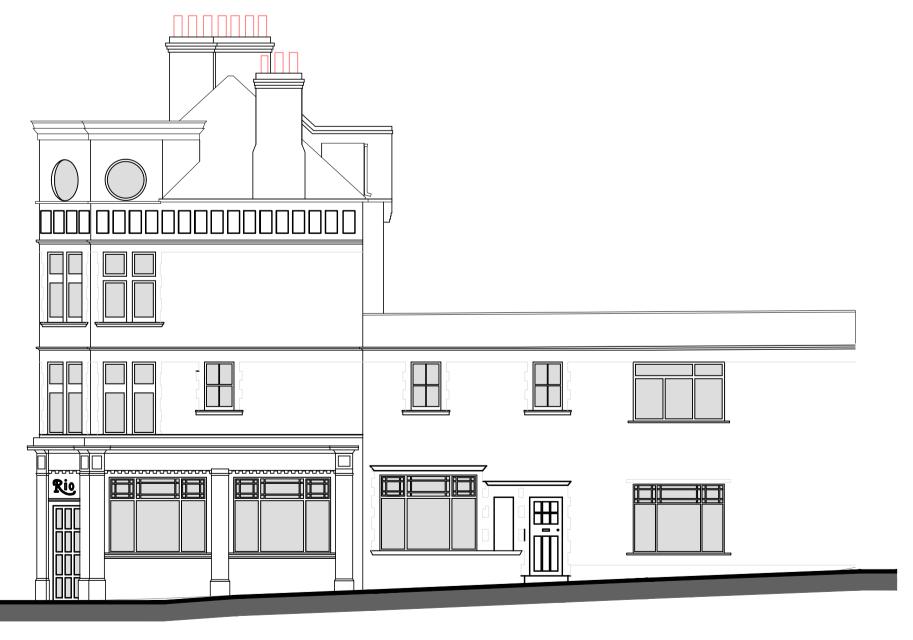

SS1 1ET

REVISION DATE

4 Proposed Front Elevation

PROJECT STAGE: TOWN PLANNING DRAWN BY: MI DATE: October 2017 CLIENT: PROJECT: Rio Bar, Leigh, Essex 6 Proposed Side Elevation JOB NO: 2565 DRAWING NO: 03 **REVISION:** DRAWING TITLE: Proposed Plans and Elevations SCALE: 1:100 @ A1 Scale: 1:100 Tel: 01702 469 769 - 01702 337328
Email: admin@apsdesignsuk.com
designteam@apsdesignsuk.com
plannies.com The Design Studio 1 Cambridge Road (Rear) Nelson Street Southend-On-Sea Website: www.apsdesignsuk.com