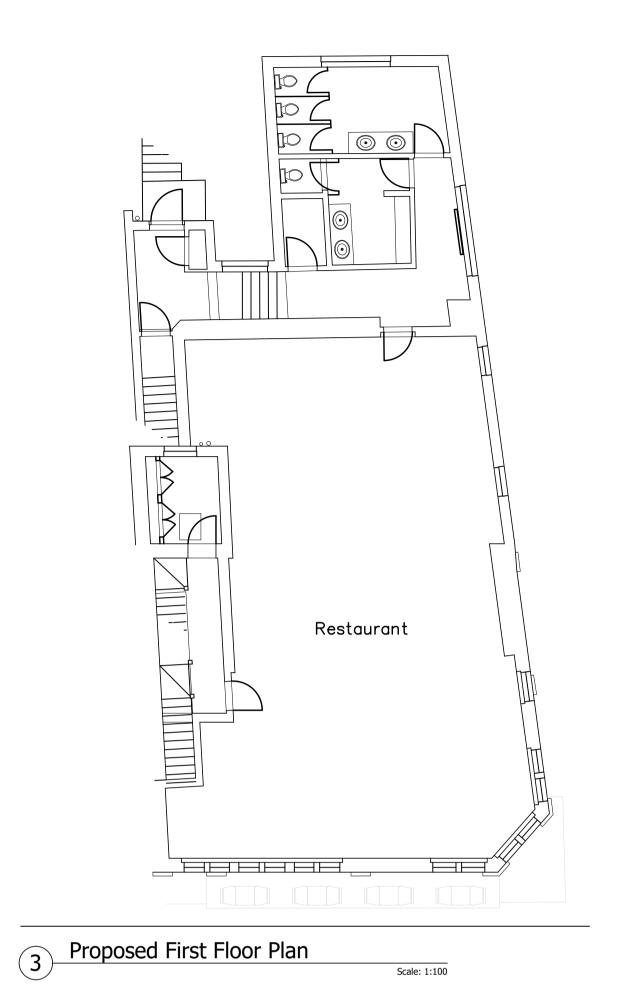

Replaced damaged existing side window Reduced alterations to exterior

Reduced alterations to exterior

AMENDMENT

ARCHITECTURAL DESIGNERS AND PLANNING CONSULTANTS

02/10/2017

18/09/2017

Rev A | 13/09/2017

Rev B

SS1 1ET

REVISION DATE











4 Proposed Front Elevation





PROJECT STAGE: TOWN PLANNING DRAWN BY: MI DATE: October 2017 CLIENT: PROJECT: Rio Bar, Leigh, Essex 6 Proposed Side Elevation JOB NO: 2565 DRAWING NO: 03 **REVISION:** DRAWING TITLE: Proposed Plans and Elevations SCALE: 1:100 @ A1 Scale: 1:100 Tel: 01702 469 769 - 01702 337328
Email: admin@apsdesignsuk.com
designteam@apsdesignsuk.com
plannies.com The Design Studio 1 Cambridge Road (Rear) Nelson Street Southend-On-Sea Website: www.apsdesignsuk.com