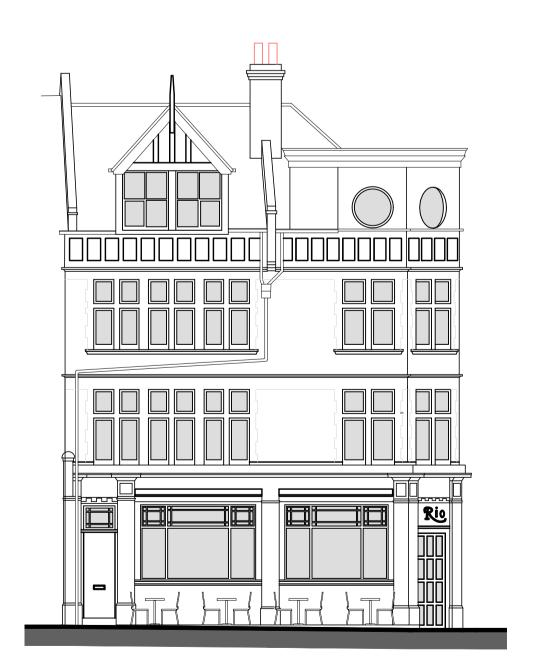

SS1 1ET

REVISION DATE

4 Proposed Front Elevation

PROJECT STAGE: TOWN PLANNING DRAWN BY: MI DATE: October 2017 CLIENT: PROJECT: Rio Bar, Leigh, Essex 6 Proposed Side Elevation JOB NO: 2565 DRAWING NO: 03 **REVISION:** DRAWING TITLE: Proposed Plans and Elevations SCALE: 1:100 @ A1 Scale: 1:100 Tel: 01702 469 769 - 01702 337328
Email: admin@apsdesignsuk.com
designteam@apsdesignsuk.com
plannies.com The Design Studio 1 Cambridge Road (Rear) Nelson Street Southend-On-Sea Website: www.apsdesignsuk.com