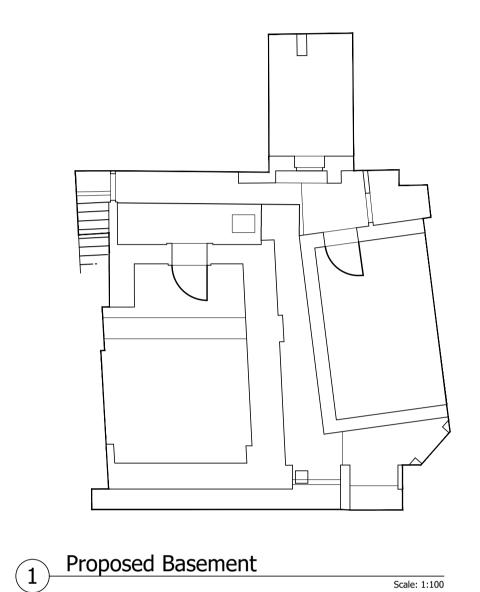

Replaced damaged existing side window Reduced alterations to exterior

Reduced alterations to exterior

AMENDMENT

ARCHITECTURAL DESIGNERS AND PLANNING CONSULTANTS

02/10/2017

18/09/2017

Rev A | 13/09/2017

Rev B

SS1 1ET

REVISION DATE











4 Proposed Front Elevation





PROJECT STAGE: TOWN PLANNING DRAWN BY: MI DATE: October 2017 CLIENT: PROJECT: Rio Bar, Leigh, Essex 6 Proposed Side Elevation JOB NO: 2565 DRAWING NO: 03 **REVISION:** DRAWING TITLE: Proposed Plans and Elevations SCALE: 1:100 @ A1 Scale: 1:100 Tel: 01702 469 769 - 01702 337328
Email: admin@apsdesignsuk.com
designteam@apsdesignsuk.com
plannies.com The Design Studio 1 Cambridge Road (Rear) Nelson Street Southend-On-Sea Website: www.apsdesignsuk.com