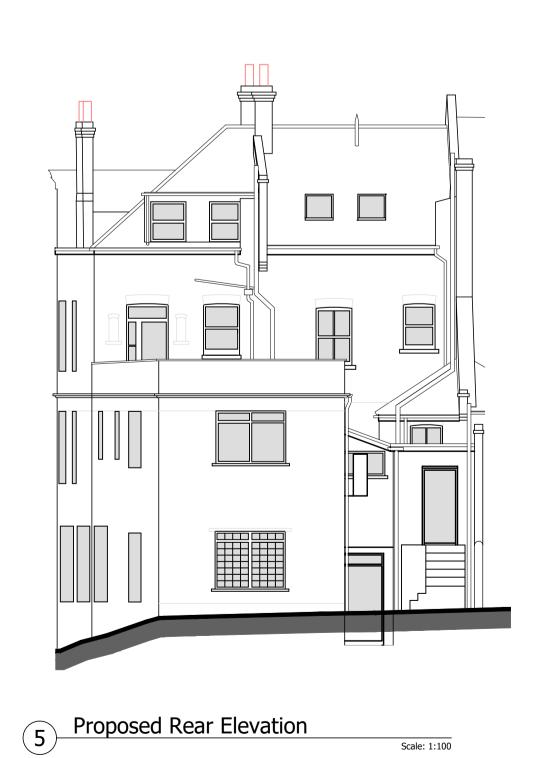

SS1 1ET

REVISION DATE

4 Proposed Front Elevation

PROJECT STAGE: TOWN PLANNING DRAWN BY: MI DATE: October 2017 CLIENT: PROJECT: Rio Bar, Leigh, Essex 6 Proposed Side Elevation JOB NO: 2565 DRAWING NO: 03 **REVISION:** DRAWING TITLE: Proposed Plans and Elevations SCALE: 1:100 @ A1 Scale: 1:100 Tel: 01702 469 769 - 01702 337328
Email: admin@apsdesignsuk.com
designteam@apsdesignsuk.com
plannies.com The Design Studio 1 Cambridge Road (Rear) Nelson Street Southend-On-Sea Website: www.apsdesignsuk.com