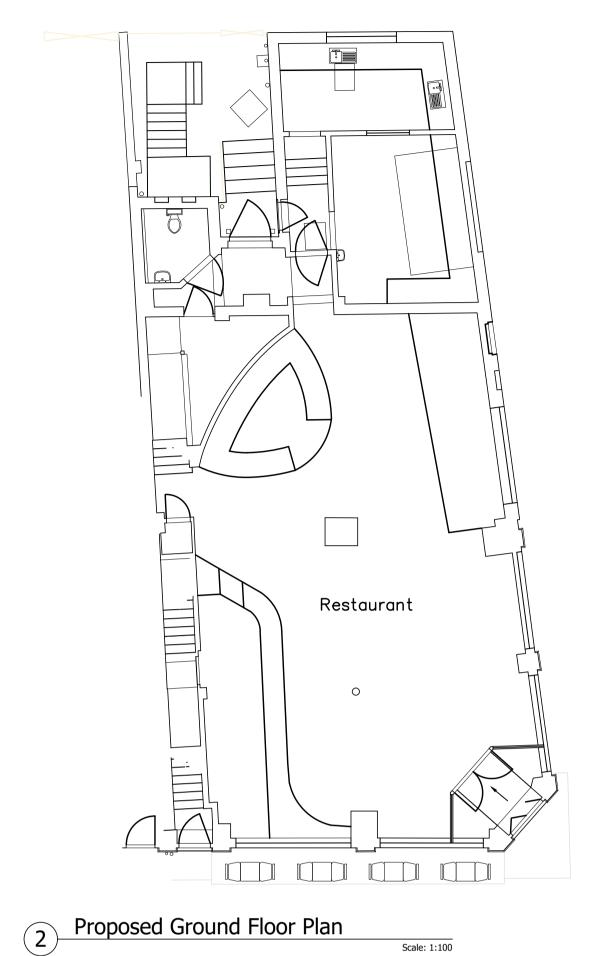

Replaced damaged existing side window Reduced alterations to exterior

Reduced alterations to exterior

AMENDMENT

ARCHITECTURAL DESIGNERS AND PLANNING CONSULTANTS

02/10/2017

18/09/2017

Rev A | 13/09/2017

Rev B

SS1 1ET

REVISION DATE











4 Proposed Front Elevation





PROJECT STAGE: TOWN PLANNING DRAWN BY: MI DATE: October 2017 CLIENT: PROJECT: Rio Bar, Leigh, Essex 6 Proposed Side Elevation JOB NO: 2565 DRAWING NO: 03 **REVISION:** DRAWING TITLE: Proposed Plans and Elevations SCALE: 1:100 @ A1 Scale: 1:100 Tel: 01702 469 769 - 01702 337328
Email: admin@apsdesignsuk.com
designteam@apsdesignsuk.com
plannies.com The Design Studio 1 Cambridge Road (Rear) Nelson Street Southend-On-Sea Website: www.apsdesignsuk.com